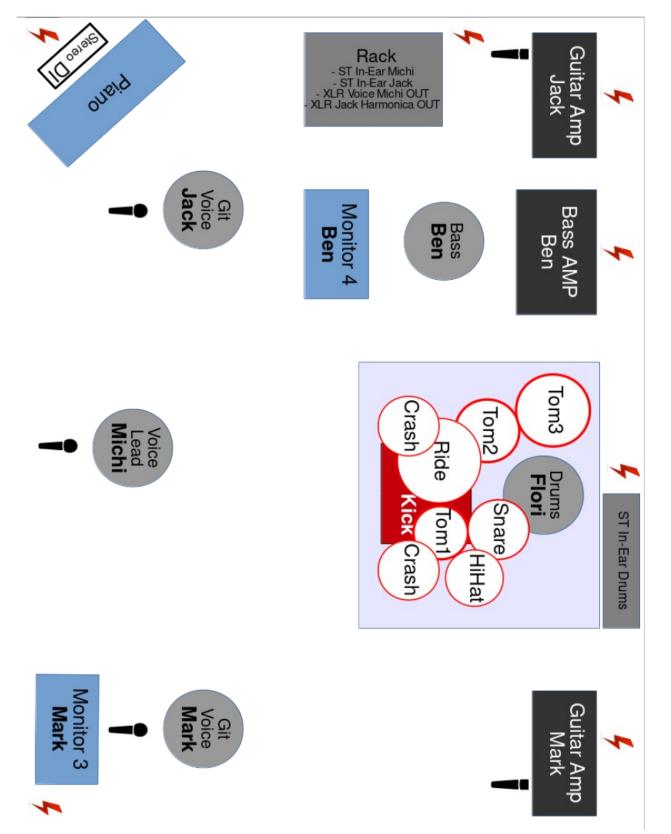

## Stage Rider

Inputlist:

| No | Name              | Mic                      | Note                        |
|----|-------------------|--------------------------|-----------------------------|
| 1  | Kick              | Shure / AKG              |                             |
| 2  | Snare             | Shure / AKG              |                             |
| 3  | Tom1              | Shure / AKG              |                             |
| 4  | Tom2              | Shure / AKG              |                             |
| 5  | Tom3              | Shure / AKG              |                             |
| 6  | OHL               | Shure / AKG              |                             |
| 7  | OH R              | Shure / AKG              |                             |
| 8  | HiHat             | Shure / AKG              |                             |
| 11 | Vox Piano Backing | Shure SM 58              |                             |
| 12 | Vox Jack Backing  | Shure SM 58              |                             |
| 13 | Vox Michi Lead    | Sennheiser E865 Wireless | We bring our own Microphone |
| 14 | Vox Mark Backing  | Shure SM 58              |                             |
| 15 | Guitar Jack       | SM 57                    |                             |
| 16 | Guitar Mark       | SM 57                    |                             |
| 17 | Harmonica         | XLR Out                  |                             |
| 18 | Bass              | Amp with DI Out          |                             |
| 20 | E Piano L         | DI Box                   |                             |
| 21 | E Piano R         | DI Box                   |                             |

## Outputlist:

| 1 | In-Ear Jack L  | XLR Out | We bring our In For System          |
|---|----------------|---------|-------------------------------------|
| 2 | In-Ear Jack R  | XLR Out | We bring our In-Ear System          |
| 3 | In-Ear Michi L | XLR Out | We have a second to Find Constraint |
| 4 | In-Ear Michi R | XLR Out | We bring our In-Ear System          |
| 5 | In-Ear Drums L | XLR Out | We being some to Four Sustant       |
| 6 | In-Ear Drums R | XLR Out | We bring our In-Ear System          |
| 7 | Monitor Mark   | XLR Out |                                     |
| 8 | Monitor Bass   | XLR Out |                                     |