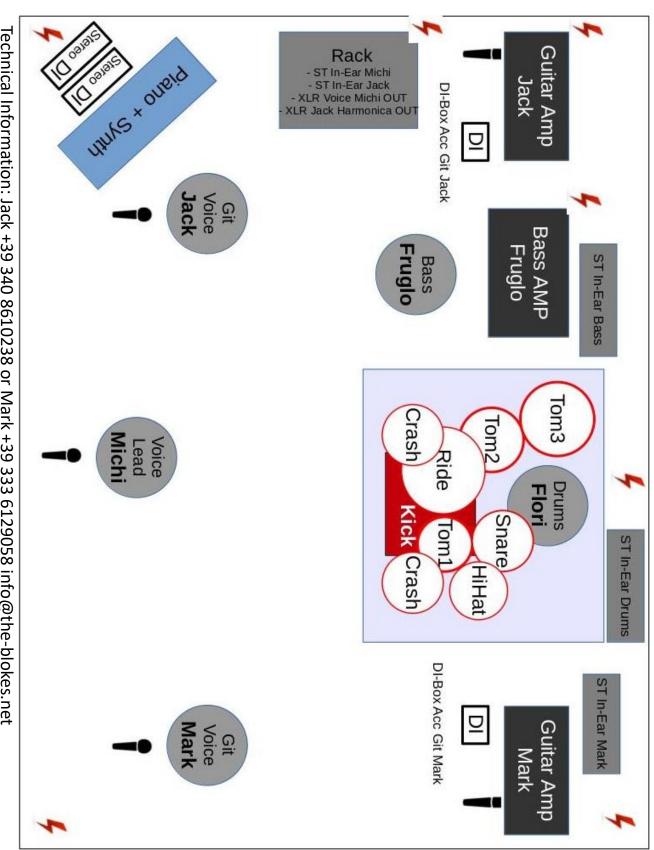

## Stage Rider

## Inputlist:

| Name             | Mic                                                                                                                                                                                       | Note                                                                                                                                                                                                                                                                                                                                                                                                                                                                                                       |
|------------------|-------------------------------------------------------------------------------------------------------------------------------------------------------------------------------------------|------------------------------------------------------------------------------------------------------------------------------------------------------------------------------------------------------------------------------------------------------------------------------------------------------------------------------------------------------------------------------------------------------------------------------------------------------------------------------------------------------------|
| Kick             | Shure / AKG                                                                                                                                                                               |                                                                                                                                                                                                                                                                                                                                                                                                                                                                                                            |
| Snare            | Shure / AKG                                                                                                                                                                               |                                                                                                                                                                                                                                                                                                                                                                                                                                                                                                            |
| Tom1             | Shure / AKG                                                                                                                                                                               |                                                                                                                                                                                                                                                                                                                                                                                                                                                                                                            |
| Tom2             | Shure / AKG                                                                                                                                                                               |                                                                                                                                                                                                                                                                                                                                                                                                                                                                                                            |
| Tom3             | Shure / AKG                                                                                                                                                                               |                                                                                                                                                                                                                                                                                                                                                                                                                                                                                                            |
| OH L             | Shure / AKG                                                                                                                                                                               |                                                                                                                                                                                                                                                                                                                                                                                                                                                                                                            |
| OH R             | Shure / AKG                                                                                                                                                                               |                                                                                                                                                                                                                                                                                                                                                                                                                                                                                                            |
| HiHat            | Shure / AKG                                                                                                                                                                               |                                                                                                                                                                                                                                                                                                                                                                                                                                                                                                            |
| Vox Jack Backing | Shure SM 58                                                                                                                                                                               |                                                                                                                                                                                                                                                                                                                                                                                                                                                                                                            |
| Vox Michi Lead   | Sennheiser E865 Wireless                                                                                                                                                                  | we bring our own Mic                                                                                                                                                                                                                                                                                                                                                                                                                                                                                       |
| Vox Mark Backing | Shure SM 58                                                                                                                                                                               |                                                                                                                                                                                                                                                                                                                                                                                                                                                                                                            |
| Guitar Jack      | Shure SM 57 / Senheiser E 906 / 609                                                                                                                                                       |                                                                                                                                                                                                                                                                                                                                                                                                                                                                                                            |
| Guitar Mark      | Shure SM 57 / Senheiser E 906 / 609                                                                                                                                                       |                                                                                                                                                                                                                                                                                                                                                                                                                                                                                                            |
| Acc Guitar Jack  | DI Box                                                                                                                                                                                    |                                                                                                                                                                                                                                                                                                                                                                                                                                                                                                            |
| Acc Guitar Mark  | DI Box                                                                                                                                                                                    |                                                                                                                                                                                                                                                                                                                                                                                                                                                                                                            |
| Bass             | Amp with well working DI Out                                                                                                                                                              |                                                                                                                                                                                                                                                                                                                                                                                                                                                                                                            |
| Piano L          | DI Box                                                                                                                                                                                    |                                                                                                                                                                                                                                                                                                                                                                                                                                                                                                            |
| Piano R          | DI Box                                                                                                                                                                                    |                                                                                                                                                                                                                                                                                                                                                                                                                                                                                                            |
| Synth L          | DI Box                                                                                                                                                                                    |                                                                                                                                                                                                                                                                                                                                                                                                                                                                                                            |
| Synth R          | DI Box                                                                                                                                                                                    |                                                                                                                                                                                                                                                                                                                                                                                                                                                                                                            |
| Harmonica        | XLR Out                                                                                                                                                                                   |                                                                                                                                                                                                                                                                                                                                                                                                                                                                                                            |
| Music L          | XLR Out                                                                                                                                                                                   |                                                                                                                                                                                                                                                                                                                                                                                                                                                                                                            |
| Music R          | XLR Out                                                                                                                                                                                   |                                                                                                                                                                                                                                                                                                                                                                                                                                                                                                            |
|                  | Kick Snare Tom1 Tom2 Tom3 OH L OH R HiHat Vox Jack Backing Vox Michi Lead Vox Mark Backing Guitar Jack Guitar Mark Acc Guitar Mark Bass Piano L Piano R Synth L Synth R Harmonica Music L | Kick Shure / AKG Snare Shure / AKG Tom1 Shure / AKG Tom2 Shure / AKG Tom3 Shure / AKG OH L Shure / AKG OH R Shure / AKG HiHat Shure / AKG Vox Jack Backing Shure SM 58 Vox Michi Lead Sennheiser E865 Wireless Vox Mark Backing Shure SM 58 Guitar Jack Shure SM 57 / Senheiser E 906 / 609 Guitar Mark Shure SM 57 / Senheiser E 906 / 609 Acc Guitar Jack DI Box Acc Guitar Mark DI Box Bass Amp with well working DI Out Piano L DI Box Synth L DI Box Synth R DI Box Harmonica XLR Out Music L XLR Out |

## **Outputlist:**

| No | Name            | Connector | Note                          |  |
|----|-----------------|-----------|-------------------------------|--|
| 1  | In-Ear Jack L   | XLR in    | M/o bring over In For Systems |  |
| 2  | In-Ear Jack R   | XLR In    | We bring our In-Ear System    |  |
| 3  | In-Ear Michi L  | XLR In    | M/a bring and In Fau Cretare  |  |
| 4  | In-Ear Michi R  | XLR In    | We bring our In-Ear System    |  |
| 5  | In-Ear Mark L   | XLR In    | M/a bring and In Fau Cretara  |  |
| 6  | In-Ear Mark R   | XLR In    | We bring our In-Ear System    |  |
| 7  | In-Ear Fruglo L | XLR In    | Ma haine eva la Fea Cretone   |  |
| 8  | In-Ear Fruglo R | XLR In    | We bring our In-Ear System    |  |
| 9  | In-Ear Flori L  | XLR In    | Ma haine and la Fou Cretana   |  |
| 10 | In-Ear Flori R  | XLR In    | We bring our In-Ear System    |  |

Technical Information: Jack +39 340 8610238 or Mark +39 333 6129058 info@the-blokes.net